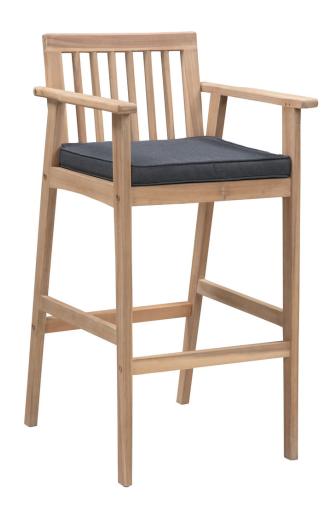

SCAN01 5 PIECE BAR SET -SQUARE BAR TABLE AND 4 BARCHAIRS W/ ARMS Table W: 90 x H: 103 x D: 90cm

- Crafted from FSC certified solid acacia wood
- UKFR water-repellent cushions
- Bar Set will comfortably seat 4
- Barstools and Dining Chairs with arms for added comfort