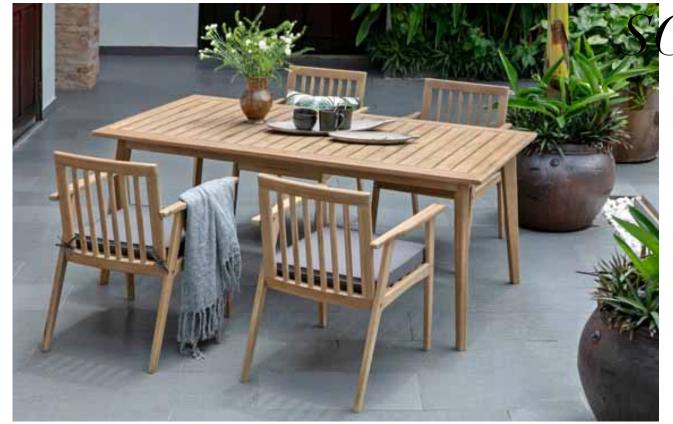

CANDI GARDEN

New for Spring 22, al fresco dining options.

SCAN02 5 PIECE DINING SET -RECTANGULAR DINING TABLE AND 4 CHAIRS W/ ARMS

Table W: 140 x H: 74 x D: 80cm

- Crafted from FSC certified solid acacia wood
- UKFR water-repellent cushions
- Dining Set will comfortably seat 6
- Barstools and Dining Chairs with arms for added comfort