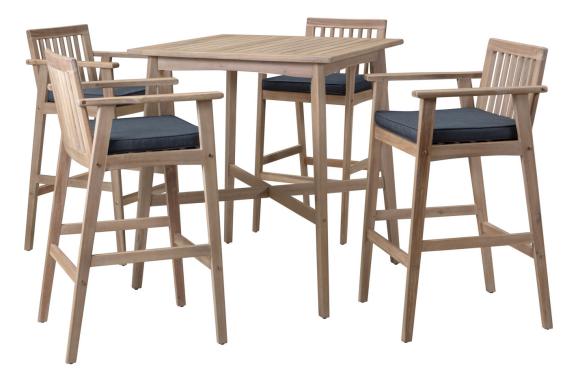

SCAN01 5 PIECE BAR SET -SQUARE BAR TABLE AND 4 BARCHAIRS W/ ARMS Table W: 90 x H: 103 x D: 90cm

- Crafted from FSC certified solid acacia wood
- UKFR water-repellent cushions
- Bar Set will comfortably seat 4
- Barstools and Dining Chairs with arms for added comfort