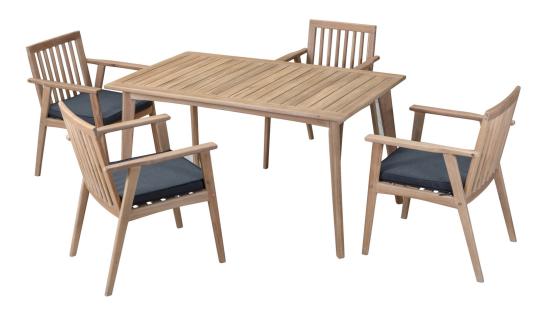

CANDI GARDEN

New for Spring 22, al fresco dining options.

SCAN02 5 PIECE DINING SET -RECTANGULAR DINING TABLE AND 4 CHAIRS W/ ARMS

Table W: 140 x H: 74 x D: 80cm

- Crafted from FSC certified solid acacia wood
- UKFR water-repellent cushions
- Dining Set will comfortably seat 6
- Barstools and Dining Chairs with arms for added comfort