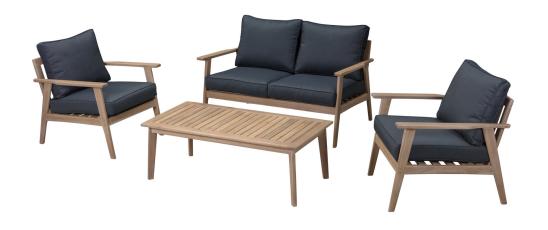

## SCANDI GARDEN

New for Spring 22, high level dining options.

New for Spring 22, Scandi 4 piece conversation set.

SCAN03 4 PIECE CONVERSATION SET -TWO SEATER SOFA, TWO ARMCHAIRS AND A **COFFEE TABLE** 

- Crafted from FSC certified solid acacia wood
- UKFR water-repellent cushions
- Conversation Set will comfortably seat 4
- Stock arriving in natural scandi teak finish