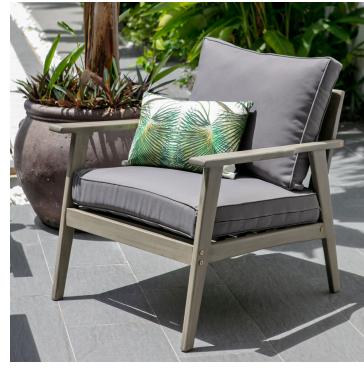

## SCANDI GARDEN

New for Spring 22, high level dining options.

New for Spring 22, Scandi 4 piece conversation set.

SCAN03 4 PIECE CONVERSATION SET -TWO SEATER SOFA, TWO ARMCHAIRS AND A **COFFEE TABLE** 

- Crafted from FSC certified solid acacia wood
- UKFR water-repellent cushions
- Conversation Set will comfortably seat 4
- Stock arriving in natural scandi teak finish