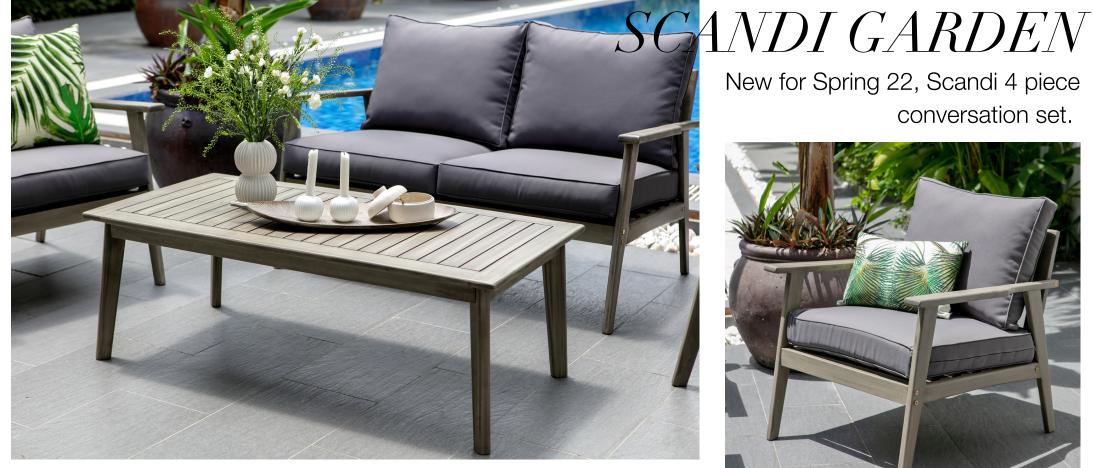

## SCANDI GARDEN

New for Spring 22, high level dining options.

New for Spring 22, Scandi 4 piece conversation set.

SCAN03 4 PIECE CONVERSATION SET -TWO SEATER SOFA, TWO ARMCHAIRS AND A **COFFEE TABLE** 

- Crafted from FSC certified solid acacia wood
- UKFR water-repellent cushions
- Conversation Set will comfortably seat 4
- Stock arriving in natural scandi teak finish